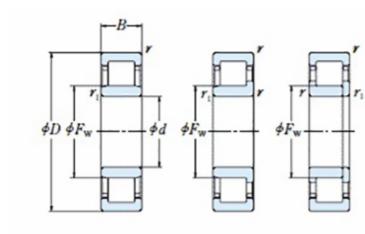

## **Basic dimensions**

| Inner diameter [d] | 95.00  | mm |
|--------------------|--------|----|
| Width [B]          | 43.00  | mm |
| Outer diameter [D] | 170.00 | mm |